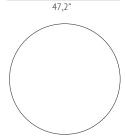

120 cm

DIMENSIONS

WIDTH 118 cm | 46,45" DEPTH 118 cm | 46,45" HEIGHT 51 cm | 20,1"