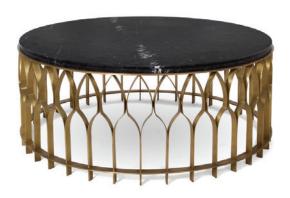

## **MECCA |** CENTER TABLE

Mosques are majestic architectural works, places for pilgrimage and spiritual cult. Inspired by this, is MECCA center table, whose brass columns resemble the architectural heritage from the mosques, believing in this way that all piece sparkles from inside to outside. On the base stands a green marble top, keeping all the structure balanced and united. MECCA center table will enhance your interior decoration, livening up your own home rituals of living, resting and receiving your guests.

## MATERIALS

Base: Brushed aged brass matte Top: Marble nero marquina