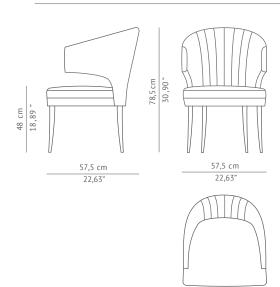

DIMENSIONS

 WIDTH
 57,5 cm | 22,63"

 DEPTH
 57,5 cm | 22,63"

 HEIGHT
 78,5 cm | 30,90"

 SEAT HEIGHT
 48 cm | 18,89"

 SEAT DEPTH
 47 cm | 18,50"

 ARMREST HEIGHT
 75 cm | 29,52"

MATERIALS