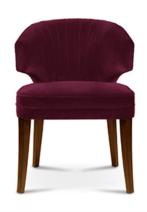

## **IBIS | DINING CHAIR**

Ibis are beautifl birds, known for their long slim legs. The IBIS dining chair was inspired by this natural elegance, with all the refinement of velvet in a unique upholstery piece.