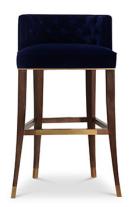

## **BOURBON | BAR CHAIR**

The royalty, class and luxury of the Bourbon dynasty, represented by Louis XIV, inspired the velvet BOURBON bar chair, which makes up any refined ambience.

DIMENSIONS WIDTH HEIGHT SEAT HEIGHT SEAT DEPTH

MATERIALS FABRIC FABRIC REFERENCE FABRIC NEEDED

56 cm | 22" 52 cm | 20,5" 102 cm | 40,2" 85 cm | 33,5" 41 cm | 16,1"

Cotton velvet BB MOSS I - Colour 24 2,5 mts | 98,4 (Standard width 1,40mts | 55") Ash with walnut stain matte varnish and aged brass details