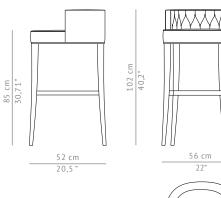

## **BOURBON | BAR CHAIR**

The royalty, class and luxury of the Bourbon dynasty, represented by Louis XIV, inspired the velvet BOURBON bar chair, which makes up any refined ambience.

DIMENSIONS WIDTH HEIGHT SEAT HEIGHT SEAT DEPTH

MATERIALS FABRIC FABRIC REFERENCE FABRIC NEEDED

56 cm | 22" 52 cm | 20,5" 102 cm | 40,2" 85 cm | 33,5" 41 cm | 16,1"

Cotton velvet BB MOSS I - Colour 24 2,5 mts | 98,4 (Standard width 1,40mts | 55") Ash with walnut stain matte varnish and aged brass details