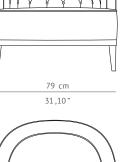

COM COL

PACKAGING DIMENSIONS

VOLUME WEIGHT

Production time is between 8 to 10 weeks for BRABBU collections. Delivery time is not included.

79 cm | 31,10" 65 cm | 25,59"

75 cm | 29,52"

45 cm | 17,71"

51 cm | 20,07"