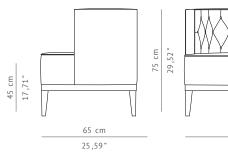

COM COL

PACKAGING DIMENSIONS

VOLUME WEIGHT

Production time is between 8 to 10 weeks for BRABBU collections. Delivery time is not included.

79 cm | 31,10" 65 cm | 25,59"

75 cm | 29,52"

45 cm | 17,71"

51 cm | 20,07"