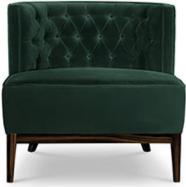

## **BOURBON |** ARMCHAIR

The royalty, class and luxuy of the Bourbon dynasty, represented by Louis XIV, inspired the velvet BOURBON armchair, which makes up any refined ambience.

DIMENSIONS WIDTH HEIGHT SEAT HEIGHT SEAT DEPTH