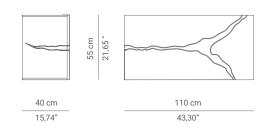

### DIMENSIONS

WIDTH: 110 cm | 43,30" DEPTH: 40 cm | 15,74" HEIGHT: 55 cm | 21,65"

Structure: Black lacquered wood coated with a stainless steel sheet Tear: Polished Brass 1 drawer and 2 shelves in Poplar Root Veneer