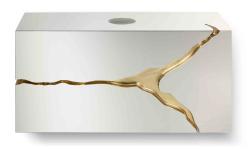

## LAPIAZ | SUSPENSION

Inspired in the typical karst formations produced by the dissolution of limestone rocks, Lapiaz Suspension Cabinet is that statement product that will stand out in your bathroom! Its rich interiors are enhanced by a polished brass tear and a set of three drawers finished in poplar root veneer.

### DIMENSIONS

WIDTH: 110 cm | 43,30" DEPTH: 40 cm | 15,74" HEIGHT: 55 cm | 21,65"

Structure: Black lacquered wood coated with a stainless steel sheet Tear: Polished Brass 1 drawer and 2 shelves in Poplar Root Veneer