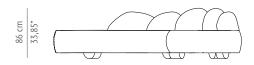

## DIMENSIONS

MATERIALS

 WIDTH
 335 cm | 131,88"

 DEPTH
 285 cm | 112,20"

 HEIGHT
 86 cm | 33,85"

 SEAT HEIGHT
 45 cm | 17,71"

 SEAT DEPTH
 70 cm | 27,55"

Fully upholstered in velvet BB MOSS I Color 26. Polished casted brass feet.