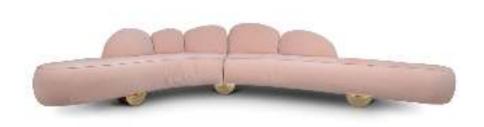

## FITZROY | SOFA

FITZROY Sofa is inspired in Mount Fitz Roy, a mountain in Patagonia, whose name is a tribute to Robert FitzRoy, the captain of the ship that transported Charles Darwin in his travel around the world. This curved sofa, with its back inspired in the outstandind mountain shape, is fully upholstered in cotton velvet and the base is in matte casted brass. FITZROY Sofa will add an organic element to any living room set.