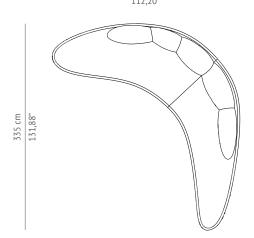

285 cm 112,20"

## DIMENSIONS

MATERIALS

 WIDTH
 335 cm | 131,88"

 DEPTH
 285 cm | 112,20"

 HEIGHT
 86 cm | 33,85"

 SEAT HEIGHT
 45 cm | 17,71"

 SEAT DEPTH
 70 cm | 27,55"

Fully upholstered in velvet BB MOSS I Color 26. Polished casted brass feet.